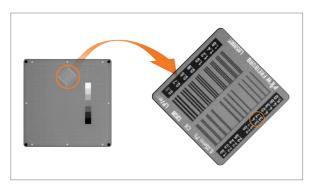

### Removable High Resolution Grids

- Two removable grids: SID 100/180cm (40/72 inch)
- Auto sensing of focal distance with grid insertion
- Software alert for mismatch in range of grid's focal distance and SID
- Each removable grid is protected by an aluminum frame with handle