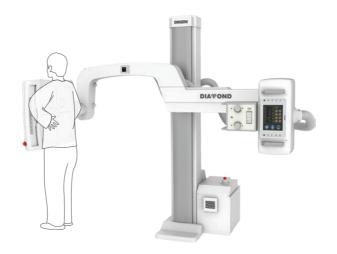

# **DIAMOND Positioning Guide**

DIAMOND's U-arm rotation ranges from +120° to +30° with SID movements from 100cm to 180cm. The mobile patient table can also be used to take patient images in a variety of positions, for a total of over 15 different positions. With effortless, fully-motorized positioning using the user-friendly touch console or remote control, DIAMOND is a truly versatile, all-purpose digital system.

### Chest PA

Abdomen Supine

Hand AP

**C-T Spine Swimmers** 

**Abdomen Decubitus** 