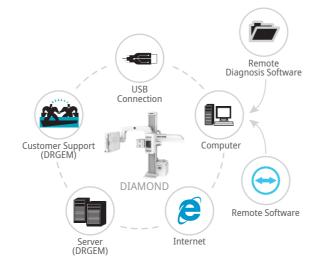

### **DRGEM Customer Service Center**

#### • 24/7 Support

DRGEM's Customer Service team is available 24/7, 365 days a year\* via e-mail or Skype to support clients whenever they need.

### Remote Diagnosis

Remote diagnosis can help minimize downtime by quickly finding the cause of errors and by detecting potential issues before problems occur.

\*May vary by country.

 $@DRGEM\ Corporation\ -\ All\ rights\ reserved.\ Reproduction\ in\ whole\ or\ in\ part\ is\ prohibited\ without\ the\ written\ consent\ of\ the\ copyright-holder.$ Specifications and features are subject to change without notice. All changes will be in compliance with regulations governing manufacture of medical equipment.