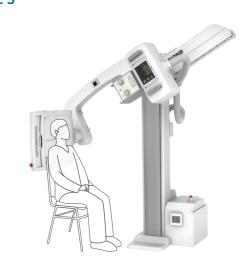

# **DIAMOND Positioning Guide**

DIAMOND's U-arm rotation ranges from +120° to +30° with SID movements from 100cm to 180cm. The mobile patient table can also be used to take patient images in a variety of positions, for a total of over 15 different positions. With effortless, fully-motorized positioning using the user-friendly touch console or remote control, DIAMOND is a truly versatile, all-purpose digital system.

### Chest PA

Abdomen Supine

Hand AP

**C-T Spine Swimmers** 

**Abdomen Decubitus** 