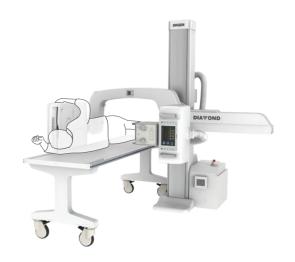

# **Automatic Positioning**

- DIAMOND is a fully-automatic diagnostic system with motorized movement and pre-programmed data for automatic positioning that can be easily reprogrammed by the operator.
- Seven safety sensors have been integrated into the DIAMOND system to protect patients from accidental collision.

# **DIAMOND Positioning Guide**

DIAMOND's U-arm rotation ranges from +120° to +30° with SID movements from 100cm to 180cm. The mobile patient table can also be used to take patient images in a variety of positions, for a total of over 15 different positions. With effortless, fully-motorized positioning using the user-friendly touch console or remote control, DIAMOND is a truly versatile, all-purpose digital system.