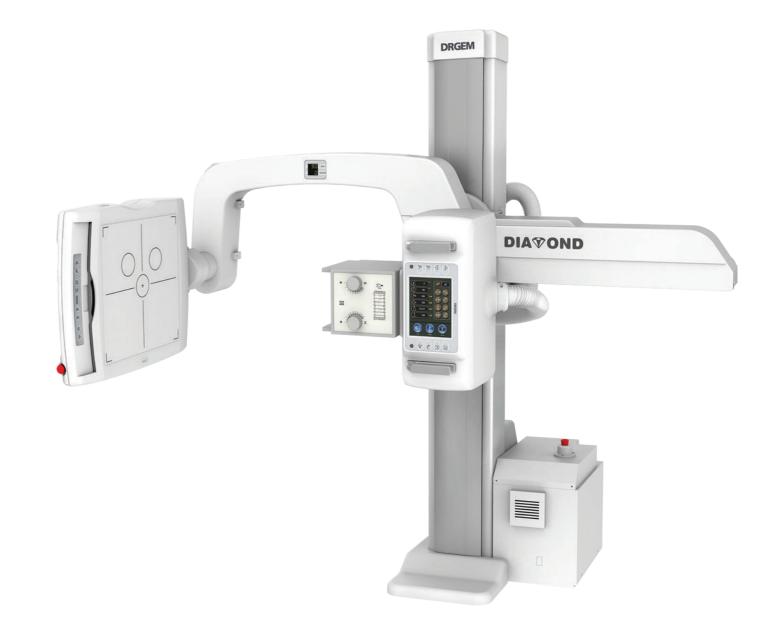

All-In-One Digital Radiography System

# **DIAMOND DR System**

High Performance and Reliability

# **Fully Automatic Operation**

The DIAMOND DR System is a fully automatic digital radiography system providing state-of-the-art image quality, image processing, and user interface. With a wide selection of anatomical studies on the imaging software, DIAMOND automatically sets up the x-ray generator's preprogrammed exposure technique settings, motorized radiographic stand positioning, x-ray collimation, and post-image processing for the selected study. Specifically designed to increase workflow, this fully digital system offers convenient auto-positioning and advanced image processing to achieve greater performance with minimal effort.