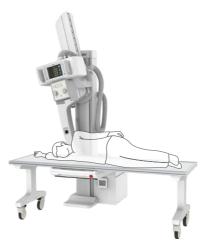

# **Automatic Positioning**

- DIAMOND is a fully-automatic diagnostic system with motorized movement and pre-programmed data for automatic positioning that can be easily reprogrammed by the operator.
- Seven safety sensors have been integrated into the DIAMOND system to protect patients from accidental collision.

# **DIAMOND Positioning Guide**

DIAMOND's U-arm rotation ranges from +120° to +30° with SID movements from 100cm to 180cm. The mobile patient table can also be used to take patient images in a variety of positions, for a total of over 15 different positions. With effortless, fully-motorized positioning using the user-friendly touch console or remote control, DIAMOND is a truly versatile, all-purpose digital system.