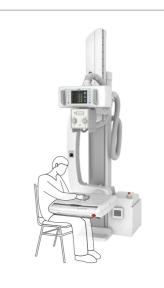

# **DIAMOND Positioning Guide**

DIAMOND's U-arm rotation ranges from +120° to +30° with SID movements from 100cm to 180cm. The mobile patient table can also be used to take patient images in a variety of positions, for a total of over 15 different positions. With effortless, fully-motorized positioning using the user-friendly touch console or remote control, DIAMOND is a truly versatile, all-purpose digital system.

### Chest PA

Abdomen Supine

Hand AP

**C-T Spine Swimmers** 

**Abdomen Decubitus** 