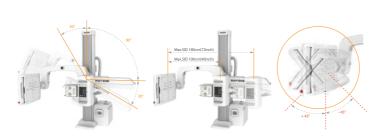

# **DIAMOND Positioning Guide**

DIAMOND's U-arm rotation ranges from +120° to +30° with SID movements from 100cm to 180cm. The mobile patient table can also be used to take patient images in a variety of positions, for a total of over 15 different positions. With effortless, fully-motorized positioning using the user-friendly touch console or remote control, DIAMOND is a truly versatile, all-purpose digital system.