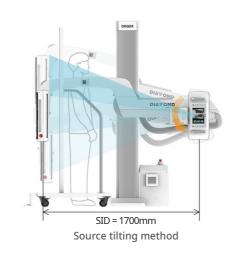

# **Automatic Stitching**

 DIAMOND provides outstanding automatic stitching function via source tilting for creating one long composite image.