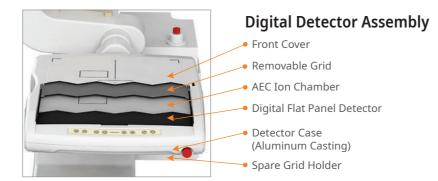

# **Outstanding Image Quality**

Digital radiography via flat panel detector improves your workflow, exam speed and comfort with efficiency. Digital flat panel detector with Csl screen provides excellent spatial resolution, MTF, DQE and stability based on fine pixel pitch. A 3-field ion-chamber is provided for AEC function.

### Removable High Resolution Grids

- Two removable grids: SID 100/180cm (40/72 inch)
- Auto sensing of focal distance with grid insertion
- Software alert for mismatch in range of grid's focal distance and SID
- Each removable grid is protected by an aluminum frame with handle