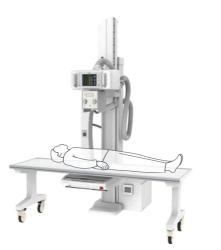

# **DIAMOND Positioning Guide**

DIAMOND's U-arm rotation ranges from +120° to +30° with SID movements from 100cm to 180cm. The mobile patient table can also be used to take patient images in a variety of positions, for a total of over 15 different positions. With effortless, fully-motorized positioning using the user-friendly touch console or remote control, DIAMOND is a truly versatile, all-purpose digital system.

### Chest PA

Abdomen Supine

Hand AP

**C-T Spine Swimmers** 

**Abdomen Decubitus** 